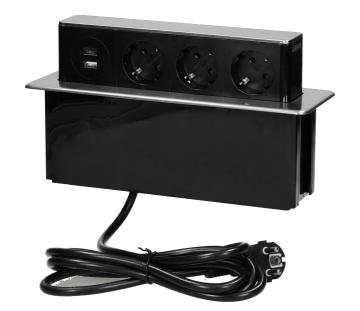

## **PRODUCT CARD**

PRODUCT CODE: OR-GM-9014(GS)/B-G EAN CODE: 5908254804137

Recessed furniture power box with flat milled edge, USB charger, a cord 2m long, 3 sockets F type, 2 x USB ports (A + C 3.0A), 3x1.5mm², black-silver, INOX, Schuko type.

This elegant, INOX furniture power box includes three grounded, F-type sockets and two USB outlets. It can be flush-mounted in conference tables, office desks or kitchen tables. The box is integrated into the surface of the table and its flat, milled edge is almost invisible. This power box is pulled out only when you need to connect some auxiliary equipment. The cable is 2 m long.

## General information

| Max. load:                                     | 3680 W                         |
|------------------------------------------------|--------------------------------|
| Number of sockets:                             | 3                              |
| Nominal voltage:                               | 230V~, 50Hz                    |
| USB charger:                                   | yes                            |
| Type of socket:                                | 2P+E                           |
| Standard of the socket:                        | schuko (type F)                |
| Material:                                      | plastic + stainless steel INOX |
| Colour:                                        | black-silver                   |
| Installation:                                  | flush-fitting                  |
| Number of USB connections:                     | 2                              |
| Dimensions - depth:                            | 97.2 mm                        |
| Output voltage of the USB charger:             | 5VDC / 2,4A                    |
| Wireless charger:                              | no                             |
| Dimensions - height:                           | 92.5 mm                        |
| Dimensions of the mounting hole - width (mm):  | 250 mm                         |
| Dimensions of the mounting hole - height (mm): | 65 mm                          |
| Dimensions of the mounting hole - depth (mm):  | 94 mm                          |
| Wire length:                                   | 2 m                            |