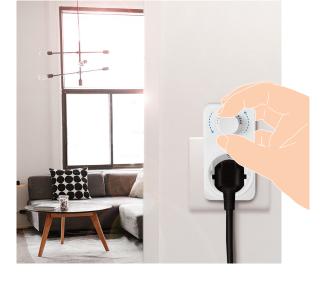

This Dimmer Socket allows you to set the desired brightness of your light instantly; great for making a cosy atmosphere in the living room or bedroom.

**₹**€€

\*The specifications and pictures are subject to change without prior notice. \*All trade names referenced are the registered trademarks of their respective owners.