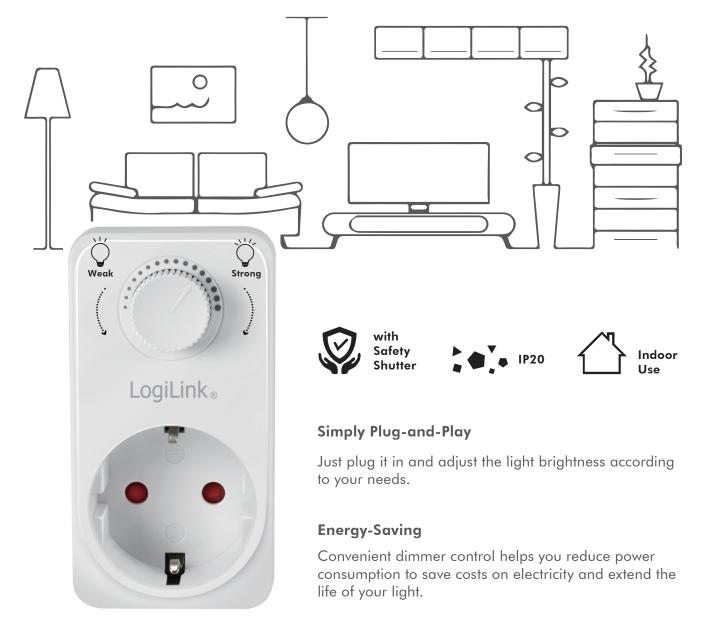

This Dimmer Socket allows you to set the desired brightness of your light instantly; great for making a cosy atmosphere in the living room or bedroom.

**₹**€€

\*The specifications and pictures are subject to change without prior notice. \*All trade names referenced are the registered trademarks of their respective owners.