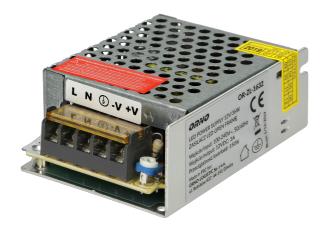

## **PRODUCT CARD**

PRODUCT CODE: OR-ZL-1632 EAN CODE: 5900378658726

## Open frame power supply unit 35W, 12V, IP20

A small-sized, open-frame type, power supply unit (35W) is designed for general use. It has been equipped with short-circuit and overload protection, and an output voltage adjustment. Instantaneous overload 150%

Input voltage: 230V, 50Hz

Short time overload: 150%

Degree of protection (IP): 20

## General information

| Output voltage:            | 12V DC V         |
|----------------------------|------------------|
| Rated power:               | 36 W             |
| Input voltage:             | 230V , 50Hz      |
| Output current:            | 3 A              |
| Short time overload:       | 150%             |
| Installation:              | surface mounting |
| Degree of protection (IP): | 20               |
| Dimensions - depth:        | 33 mm            |
| Dimensions - height:       | 57 mm            |