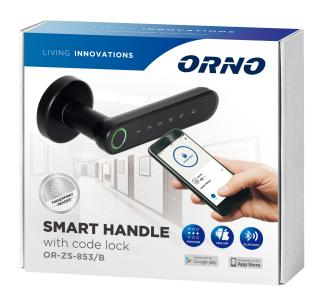

## Smart handle with touch keypad and fingerprints reader, Bluetooth 4.0, black

Marka: ORNO Home | Symbol: OR-ZS-853/B | Ean: 5908254819001

## PRODUCT DESCRIPTION

A modern smart handle with a touch keypad and a fingerprint reader is suitable for use in both right and left doors, in the place of installation of a traditional handle. It can be opened by entering the user's PIN code, scanning the previously entered fingerprint or using the bluetooth connection and the application on the phone. The included fixing screws allow for installation in doors with a thickness of 38mm to 58mm, and the elegant shape of the handle fits many types of doors. The handle is available in two versions: black or nickel-plated.