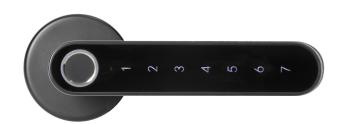

## Smart handle with touch keypad and fingerprints reader, Bluetooth 4.0, black

Marka: ORNO Home | Symbol: OR-ZS-853/B | Ean: 5908254819001

## PRODUCT DESCRIPTION

A modern smart handle with a touch keypad and a fingerprint reader is suitable for use in both right and left doors, in the place of installation of a traditional handle. It can be opened by entering the user's PIN code, scanning the previously entered fingerprint or using the bluetooth connection and the application on the phone. The included fixing screws allow for installation in doors with a thickness of 38mm to 58mm, and the elegant shape of the handle fits many types of doors. The handle is available in two versions: black or nickel-plated.