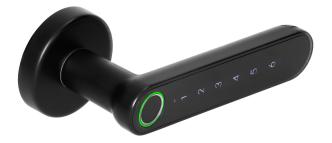

## Smart handle with touch keypad and fingerprints reader, Bluetooth 4.0, black

Marka: ORNO Home | Symbol: OR-ZS-853/B | Ean: 5908254819001

## PRODUCT DESCRIPTION

A modern smart handle with a touch keypad and a fingerprint reader is suitable for use in both right and left doors, in the place of installation of a traditional handle. It can be opened by entering the user's PIN code, scanning the previously entered fingerprint or using the bluetooth connection and the application on the phone. The included fixing screws allow for installation in doors with a thickness of 38mm to 58mm, and the elegant shape of the handle fits many types of doors. The handle is available in two versions: black or nickel-plated.