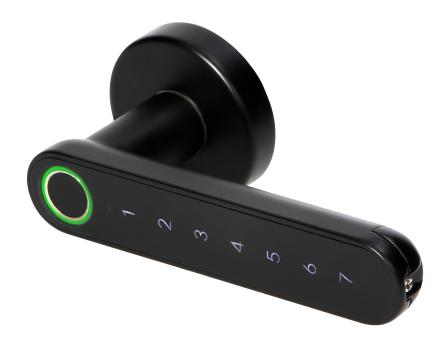

## Smart handle with touch keypad and fingerprints reader, Bluetooth 4.0, black

Marka: ORNO Home | Symbol: OR-ZS-853/B | Ean: 5908254819001

## PRODUCT DESCRIPTION

A modern smart handle with a touch keypad and a fingerprint reader is suitable for use in both right and left doors, in the place of installation of a traditional handle. It can be opened by entering the user's PIN code, scanning the previously entered fingerprint or using the bluetooth connection and the application on the phone. The included fixing screws allow for installation in doors with a thickness of 38mm to 58mm, and the elegant shape of the handle fits many types of doors. The handle is available in two versions: black or nickel-plated.