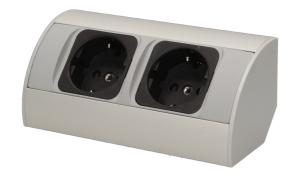

## Under-cabinet electrical socket, grey, schuko

A set of two power sockets 2P+Z provides access to electrical outlets. Designed for indoor installation under cabinets, in cabinets and shop windows.

Max. load: 2380W

Standard of the socket: schuko (type F)

Wire length: 0.6m

## General information

| Model:                                                     | Under-cabinet      |
|------------------------------------------------------------|--------------------|
| Max. load:                                                 | 2380 W             |
| Frequency:                                                 | 50 Hz              |
| Standard of the socket:                                    | schuko (type F)    |
| Number of socket outlets with protective contact (SCHUKO): | 2                  |
| Degree of protection (IP):                                 | IP20               |
| Material:                                                  | Plastic + aluminum |