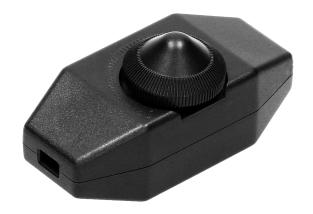

## Inline dimmer, white

The device is designed for direct mounting on the power cord, is used to regulate various types of lighting; furniture, aquarium etc it has a smooth adjustment knob from full power light until complete shutdown (OFF) lighting.

## General information

| Wire cross-section:  | 2 x 0,75 mm <sup>2</sup> |
|----------------------|--------------------------|
| Nominal voltage:     | 230V~, 50Hz              |
| Max. load:           | 80 W                     |
| Material:            | plastic                  |
| Mounting hole:       | 70 mm                    |
| Colour:              | black                    |
| Installation:        | surface mounting         |
| Dimensions - depth:  | 35 mm                    |
| Dimensions - height: | 32 mm                    |
| Other features:      | smooth lighting control  |