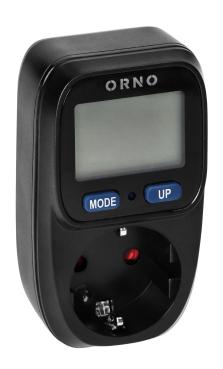

## PRODUCT DESCRIPTION

Power meter with LCD display, black. The power meter is designed to analyse the energy consumption of electrical appliances and calculate the cost of the energy consumed by the connected appliance.

The energy calculator has a backlit LCD display and simple configuration of the cost measurement setting (simply hold down the MODE button to enter the electricity cost setting). Voltage measurement: 200V~ 276V~.

The device has a single 2P+E Schuko-type socket that will provide safe access to power. The socket allows a continuous current flow of 16A, with a maximum power of 3680W.

Dimensions of the device 63 x 75 mm.