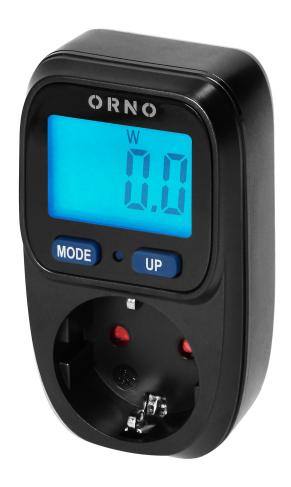

## PRODUCT DESCRIPTION

Power meter with LCD display, black. The power meter is designed to analyse the energy consumption of electrical appliances and calculate the cost of the energy consumed by the connected appliance.

The energy calculator has a backlit LCD display and simple configuration of the cost measurement setting (simply hold down the MODE button to enter the electricity cost setting). Voltage measurement: 200V~ 276V~.

The device has a single 2P+E Schuko-type socket that will provide safe access to power. The socket allows a continuous current flow of 16A, with a maximum power of 3680W.

Dimensions of the device 63 x 75 mm.