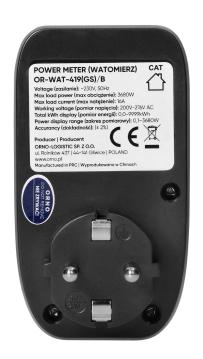

The device has a single 2P+E Schuko-type socket that will provide safe access to power. The socket allows a continuous current flow of 16A, with a maximum power of 3680W.

Dimensions of the device 63 x 75 mm.

## General information:

| Type of meter:                       | Elektroniczny                 |
|--------------------------------------|-------------------------------|
| Nominal current (In) [A]:            | 16                            |
| Max. current (Imax) [A]:             | 200                           |
| :                                    | 270                           |
| Nominal voltage (Un) N-L [V]:        | 230                           |
| Frequency [Hz]:                      | 50                            |
| Accuracy class:                      | А                             |
| Pole type:                           | Jednofazowe                   |
| Model:                               | Pomiar bezpośredni            |
| Energy type:                         | Moc czynna                    |
| Suitable for:                        | Pobór                         |
| Tariff type:                         | Jednotaryfowe                 |
| Type of indication:                  | Cyfrowy                       |
| Backlight:                           | Tak                           |
| Mounting method:                     | Wtyk                          |
| Standard:                            | Ze stykiem ochronnym (SCHUKO) |
| Width [mm]:                          | 58                            |
| Depth [mm]:                          | 54                            |
| Height [mm]:                         | 102                           |
| Number of positions total (counter): | 9999                          |