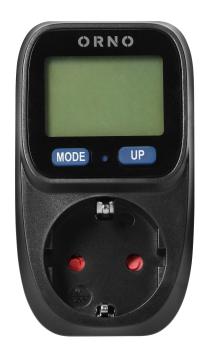

## PRODUCT DESCRIPTION

Power meter with LCD display, black. The power meter is designed to analyse the energy consumption of electrical appliances and calculate the cost of the energy consumed by the connected appliance.

The energy calculator has a backlit LCD display and simple configuration of the cost measurement setting (simply hold down the MODE button to enter the electricity cost setting). Voltage measurement: 200V~ 276V~.

The device has a single 2P+E Schuko-type socket that will provide safe access to power. The socket allows a continuous current flow of 16A, with a maximum power of 3680W.

Dimensions of the device 63 x 75 mm.