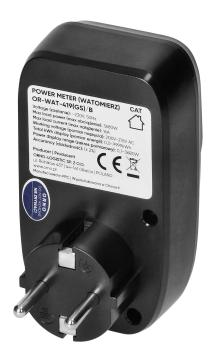

The device has a single 2P+E Schuko-type socket that will provide safe access to power. The socket allows a continuous current flow of 16A, with a maximum power of 3680W.

Dimensions of the device 63 x 75 mm.