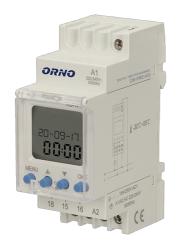

## DIN rail weekly digital timer

Device allows easy electric energy saving, it is necessary at any home or companies. Designed for mounting on a DIN rail. It switches the outlet power supply on and off within the specified time interval. Large LCD display and simple configuration of settings. 52 programmes allow adjusting the settings to individual needs using daily or weekly cycles. 3 languages (Polish, English and German). Automatic transfer of workdays. A perfect device for the control of lighting, water heaters, motors and pumps.

 $\triangleleft\bigcirc$  $\triangleright$ 

Nominal voltage:

230V~, 50Hz

Current:

16AA

Installation:

a DIN rail

Max. load: 2300 W