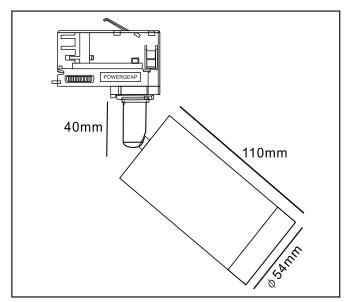

# for track system, GU10, ØxL 54x100 mm, white

### **TECHNISCHE DETAILS**

| Rated voltage:                | 250 V                 |
|-------------------------------|-----------------------|
| Socket typ:                   | GU10                  |
| Power:                        | max. 10 W for LEDs    |
|                               | max. 35 W for halogen |
| Mounting type:                | 3-phase track         |
| Supplied without light source |                       |