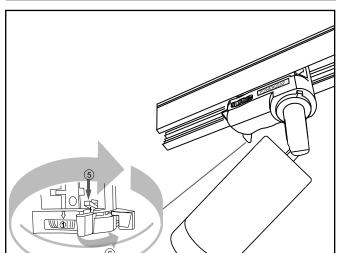

### **INSTALLATION**

## **Preparation:**

- Turn off the fuse for the rail system.
- Check for voltage absence with a suitable measuring device.
- Carefully unscrew the trim ring at the front of the luminaire
- Step 1 Insert the GU10 light bulb.
  Step 2 Screw the trim ring onto the luminaire.
  Step 3 Release the lever for the rail system.
  Step 4 Insert the luminaire into the rail system.
  Step 5 The safety lever is released automatically when inserted into the rail.
  Step 6 Tighten the lever from Step 3 until it clicks.