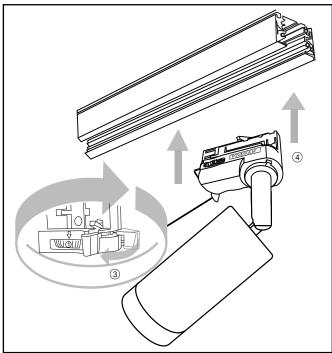

### **INSTALLATION**

## **Preparation:**

- Turn off the fuse for the rail system.
- Check for voltage absence with a suitable measuring device.
- Carefully unscrew the trim ring at the front of the luminaire
- Step 1 Insert the GU10 light bulb.
  Step 2 Screw the trim ring onto the luminaire.
  Step 3 Release the lever for the rail system.
  Step 4 Insert the luminaire into the rail system.
  Step 5 The safety lever is released automatically when inserted into the rail.
  Step 6 Tighten the lever from Step 3 until it clicks.