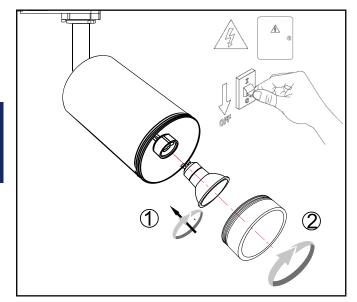

## **Preparation:**

- Turn off the fuse for the rail system.
- Check for voltage absence with a suitable measuring device.
- Carefully unscrew the trim ring at the front of the luminaire
- Step 1 Insert the GU10 light bulb.
  Step 2 Screw the trim ring onto the luminaire.
  Step 3 Release the lever for the rail system.
  Step 4 Insert the luminaire into the rail system.
  Step 5 The safety lever is released automatically when inserted into the rail.
  Step 6 Tighten the lever from Step 3 until it clicks.

Turn the fuse back on and check the functionality.