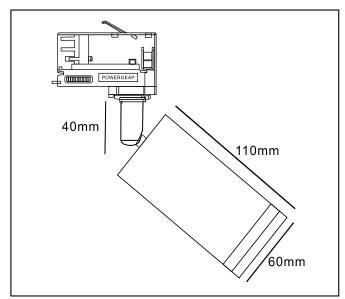

# Spotlight EINLICHT "MASTA RING"

for track system, GU10, ØxL 60x110 mm, black

### **TECHNISCHE DETAILS**

| Rated voltage:                | 250 V                 |
|-------------------------------|-----------------------|
| Socket typ:                   | GU10                  |
| Power:                        | max. 10 W for LEDs    |
|                               | max. 35 W for halogen |
| Mounting type:                | 3-phase track         |
| Supplied without light source |                       |