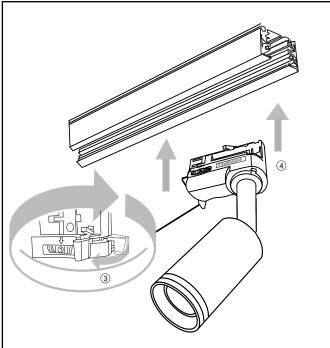

## Preparation:

- Turn off the fuse for the rail system.
- Check for voltage absence with a suitable measuring device.
- Carefully unscrew the trim ring at the front of the luminaire
- Step 1 Insert the GU10 light bulb.
  Step 2 Screw the trim ring onto the luminaire.
  Step 3 Release the lever for the rail system.
  Step 4 Insert the luminaire into the rail system.
- **Step 5** The safety lever is released automatically when inserted into the rail.
- **Step 6** Tighten the lever from Step 3 until it clicks.

  Turn the fuse back on and check the functionality.