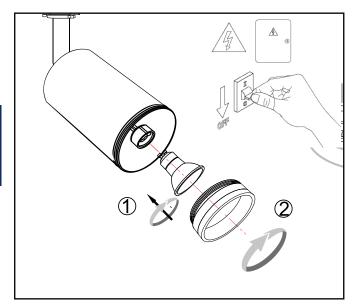

## Preparation:

- Turn off the fuse for the rail system.
- Check for voltage absence with a suitable measuring device.
- Carefully unscrew the trim ring at the front of the luminaire
- Step 1 Insert the GU10 light bulb.
  Step 2 Screw the trim ring onto the luminaire.
  Step 3 Release the lever for the rail system.
  Step 4 Insert the luminaire into the rail system.
- **Step 5** The safety lever is released automatically when inserted into the rail.
- **Step 6** Tighten the lever from Step 3 until it clicks.