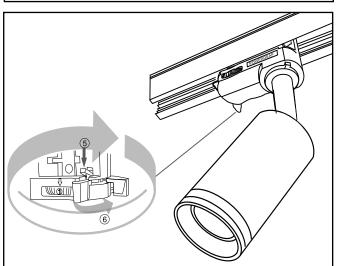

## Preparation:

- Turn off the fuse for the rail system.
- Check for voltage absence with a suitable measuring device.
- Carefully unscrew the trim ring at the front of the luminaire
- Step 1 Insert the GU10 light bulb.
  Step 2 Screw the trim ring onto the luminaire.
  Step 3 Release the lever for the rail system.
  Step 4 Insert the luminaire into the rail system.
- **Step 5** The safety lever is released automatically when inserted into the rail.
- **Step 6** Tighten the lever from Step 3 until it clicks.

  Turn the fuse back on and check the functionality.