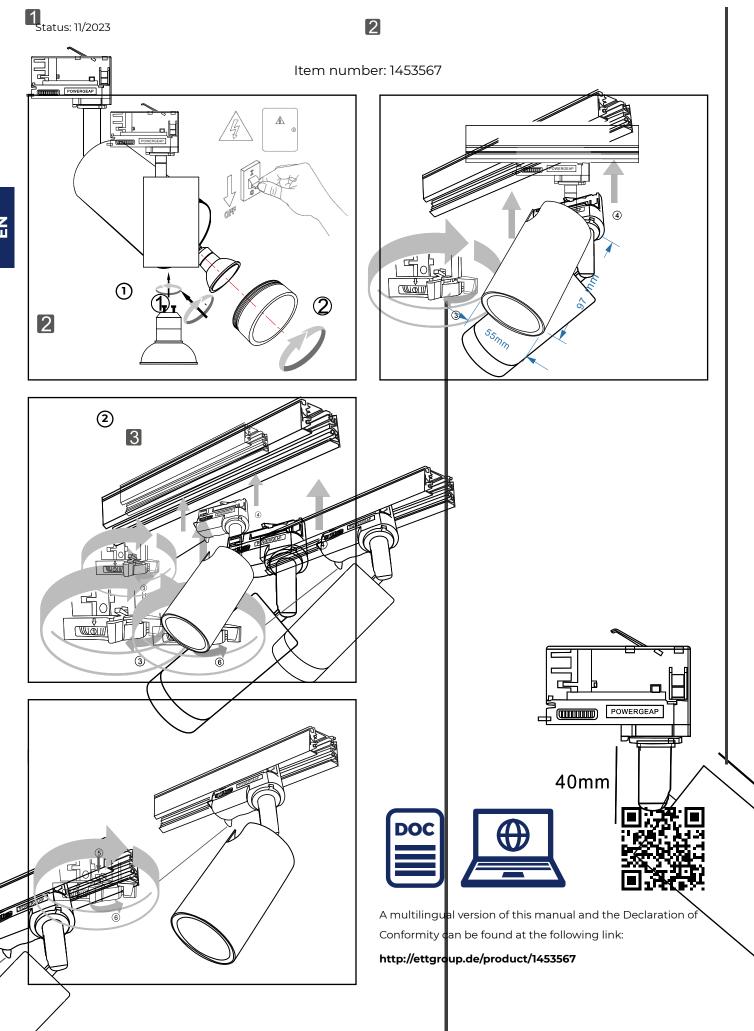

Item number: 1453567

### **INSTALLATION**

## Preparation:

- Turn off the fuse for the rail system.
- Check for voltage absence with a suitable measuring device.
- Step 1 Insert the GU10 light bulb.Step 2 Insert the spotlight into the rail:
- **Step 3** Release the lever for the rail system.
- **Step 4** Insert the luminaire into the rail system.
- **Step 5** The safety lever is released automatically when inserted into the rail.
- Step 6 Tighten the lever from Step 3 until it clicks.

  Turn the fuse back on and check the functionality.