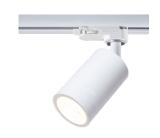

# Spotlight Mc Shine ,,ST-59"

# for track system, GU10, ØxL 55x97 mm, white

### **TECHNISCHE DETAILS**

| Rated voltage:                | 250 V                 |
|-------------------------------|-----------------------|
| Socket typ:                   | GU10                  |
| Power:                        | max. 10 W for LEDs    |
|                               | max. 35 W for halogen |
| Mounting type:                | 3-phase track         |
| Supplied without light source |                       |